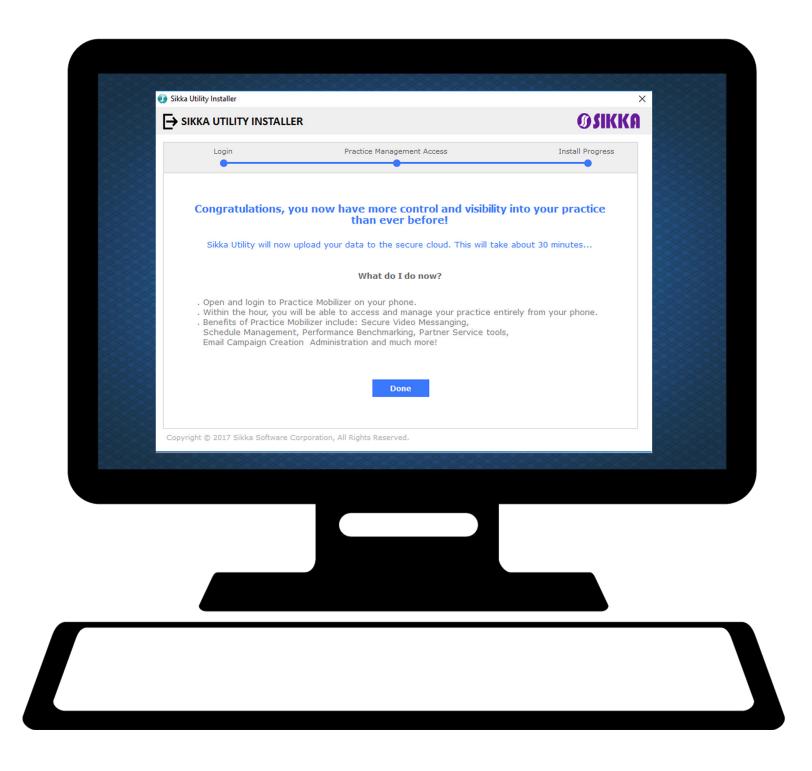

### COMPLETING REGISTRATION

- Click "Done" to close Sikka Utility and complete the installation
- At this point, your registration is complete
- Any question? Assistance is available to you 24/7 at support.sikkasoft.com