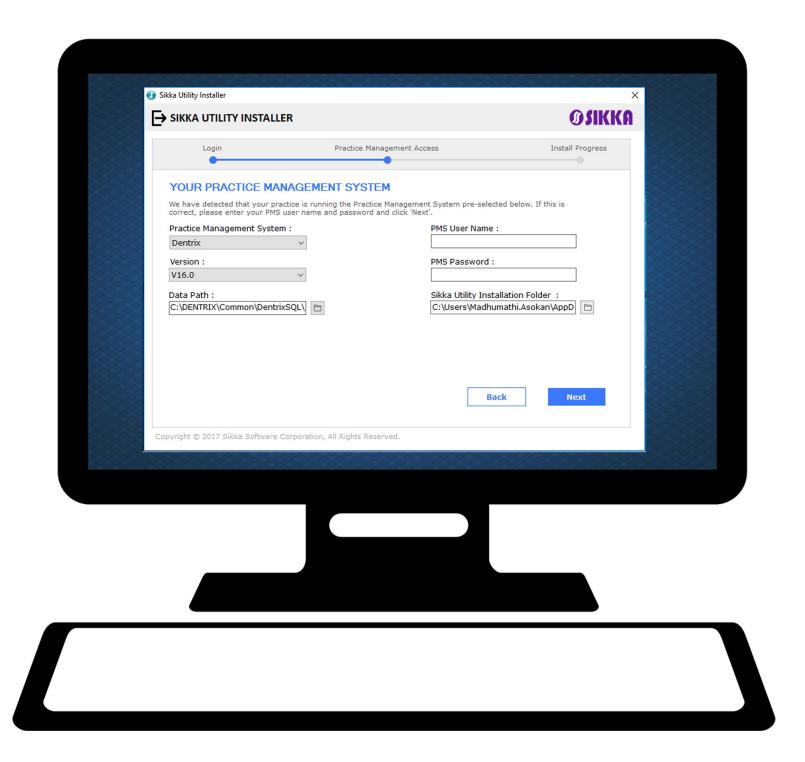

### CONNECTING TO YOUR PMS

- Sikka Utility will auto-detect the correct path location for your PMS
- Verify your PMS information when prompted, including your PMS user name and password.
- Click "Next" to continue