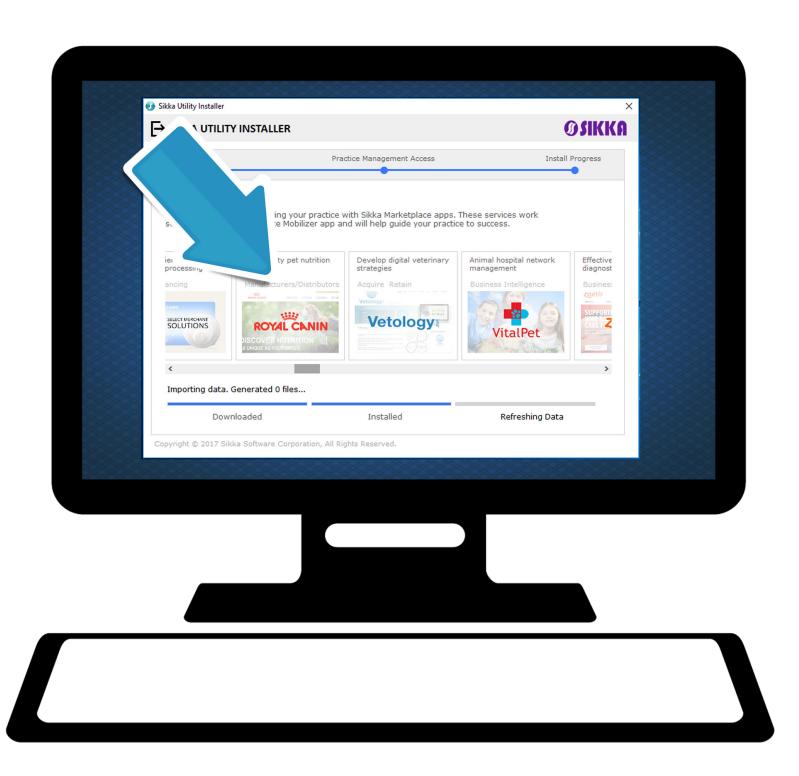

#### AUTO-INSTALL AND COMPLETION

- The installation will take a few minutes to complete
- To browse our collection of partner service apps, click on any of the thumbnail images to be redirected to store.sikkasoftware. com (this will not affect the installation in the background)