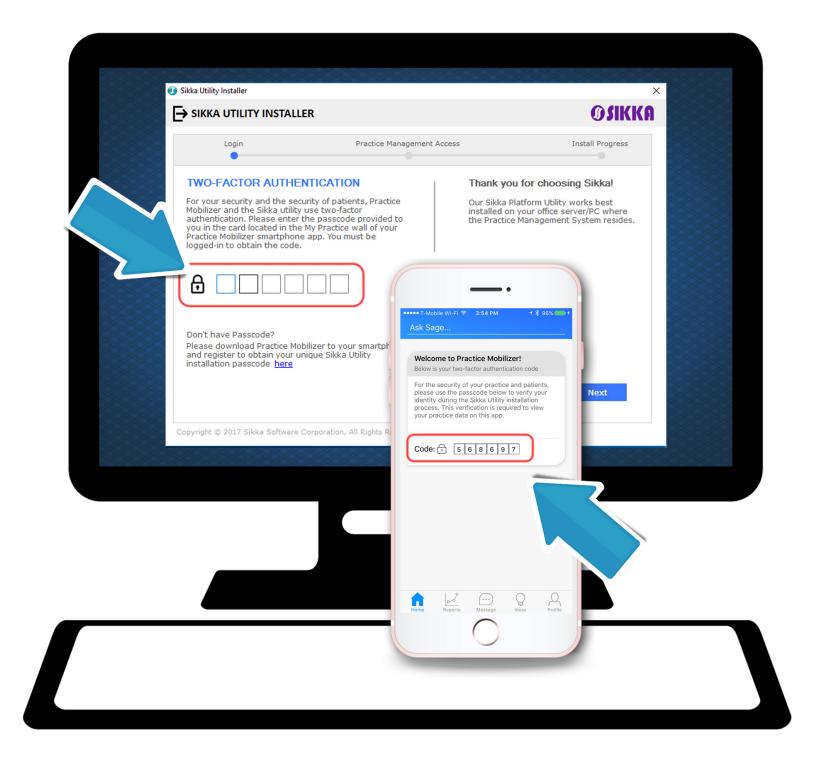

#### TWO-FACTOR AUTHENTIFICATION

- In order to complete your registration, the Sikka Utility requires confirmation of ownership via two-factor authentification
- A unique practice authentification code is available from your Practice Mobilizer app: it is prominently displayed within a card on the app's main tab

## USING YOUR AUTHENTIFICATION CODE

- Note: this code is unique and cannot be reused with another PMS except yours
- Enter the 6-digit code
- Select "Next" to proceed