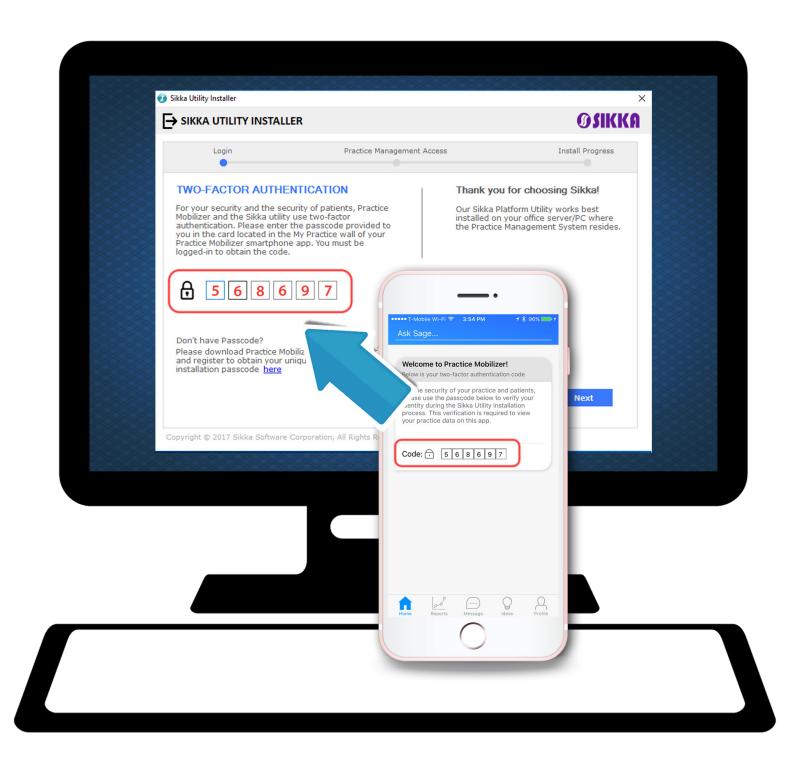

## USING YOUR AUTHENTIFICATION CODE

- Note: this code is unique and cannot be reused with another PMS except yours
- Enter the 6-digit code
- Select "Next" to proceed